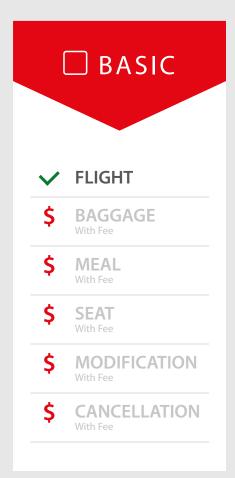

## THE AIR ARABIA NEW FARE TYPES

Introducing three easy to book fare types that will give customers the freedom to buy exactly what they need.

<sup>\*</sup>Only Sandwich with water can be served on short or connecting flights

| BAGGAGE PRICING FOR <b>BASIC FARE</b> |        |        |         |
|---------------------------------------|--------|--------|---------|
| Route                                 | 20kg   | 30kg   | 40kg*   |
| To Indian Subcontinent / Khartoum     | _      | aed 10 | AED 10  |
| From Indian Subcontinent / Khartoum   | AED 20 | aed 50 | AED 180 |
| To India / Alexandria / Iran          | _      | aed 10 | AED 180 |
| From India / Alexandria / Iran        | _      | aed 10 | AED 180 |
| All Other Routes                      | AED 20 | AED 50 | aed 180 |