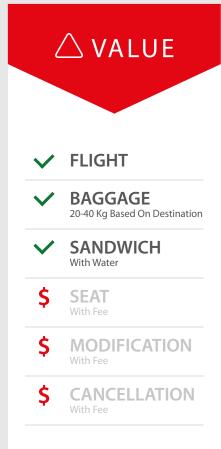

## THE AIR ARABIA NEW FARE TYPES

Introducing three easy to book fare types that will give customers the freedom to buy exactly what they need.

<sup>\*</sup>Only Sandwich with water can be served on short or connecting flights