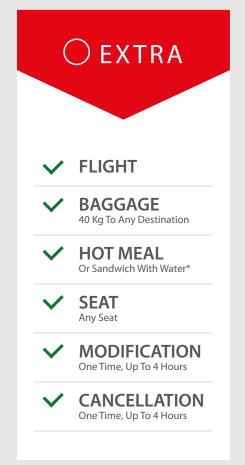

## THE AIR ARABIA NEW FARE TYPES

Introducing three easy to book fare types that will give customers the freedom to buy exactly what they need.

<sup>\*</sup>Only Sandwich with water can be served on short or connecting flights