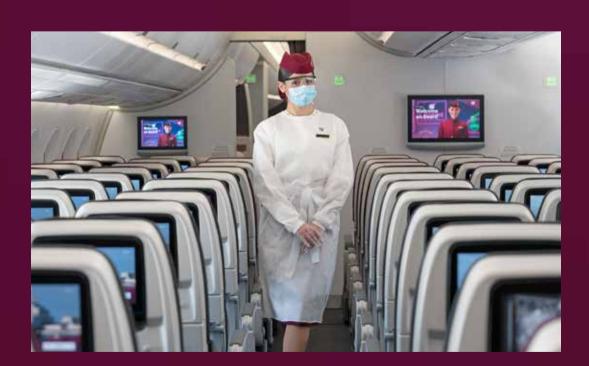

## ALL PASSENGERS SCREENED

when travelling through Hamad International Airport

Contactless, advanced readings with Smart Screening Helmets

Precise organisation of the BOARDING **PROCESS** 

Cabin crew equipped with full PROTECTIVE WEAR