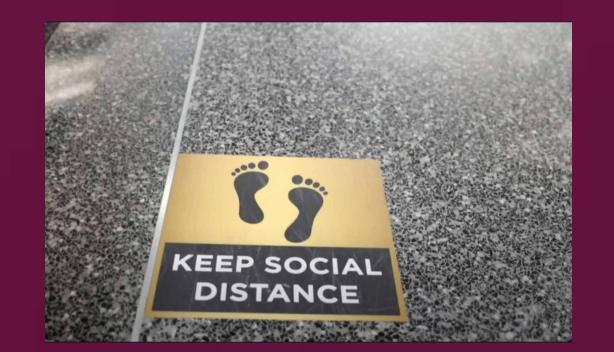

PHYSICAL DISTANCING

> measures in place throughout airport

Visible markers to ensure safe distancing of 1.5m

Ultraviolet tunnels to DISINFECT

LUGGAGE