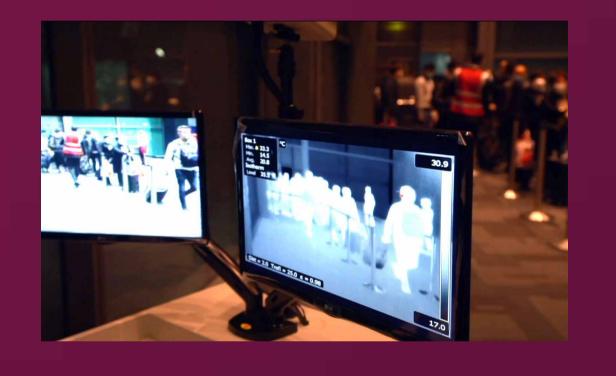

PASSENGERS' **TEMPERATURES** 

> thermally screened at immigration

ON-BOARD SERVICE

modifications in place

Meals served on trays with cutlery wraps

Social areas closed

HAND SANITISERS

readily available