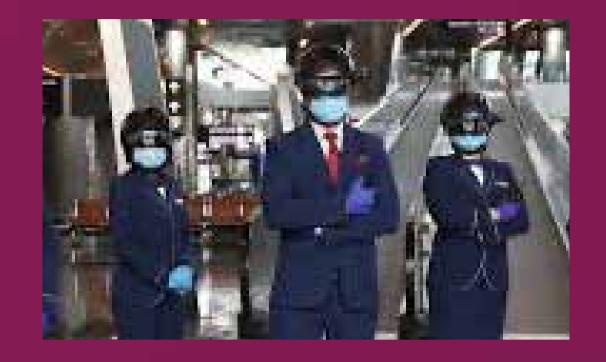

## ALL PASSENGERS SCREENED

when travelling through Hamad International Airport

Contactless, advanced readings with Smart Screening Helmets

Precise organisation of the BOARDING **PROCESS** 

Cabin crew equipped with full PROTECTIVE WEAR