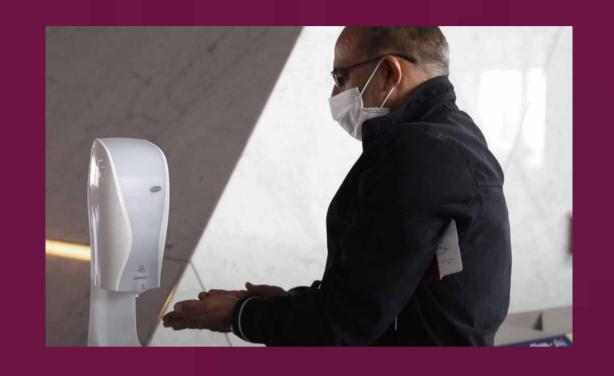

PASSENGERS' **TEMPERATURES** 

> thermally screened at immigration

ON-BOARD SERVICE

modifications in place

Meals served on trays with cutlery wraps

Social areas closed

HAND SANITISERS

readily available