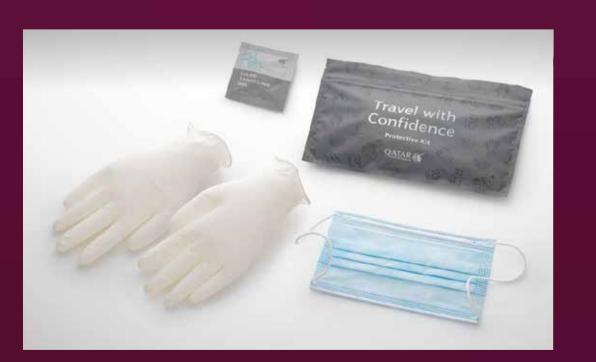

All surfaces are DILIGENTLY CLEANED

SEATING AREAS MODIFIED

to ensure social distancing

Essential HYGIENE KITS distributed

Including mask, sanitiser and gloves

MOBILE DISINFECTION

with innovative robotic technology