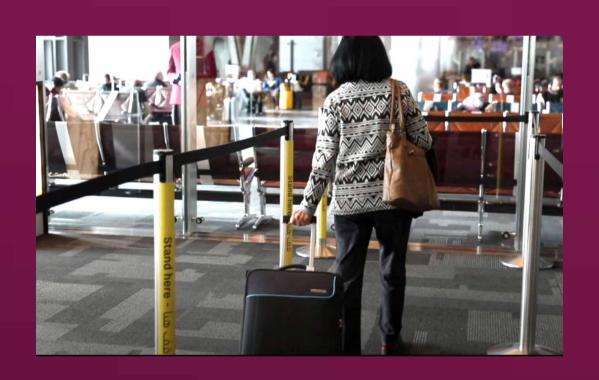

PHYSICAL DISTANCING

> measures in place throughout airport

Visible markers to ensure safe distancing of 1.5m

Ultraviolet tunnels to DISINFECT

LUGGAGE