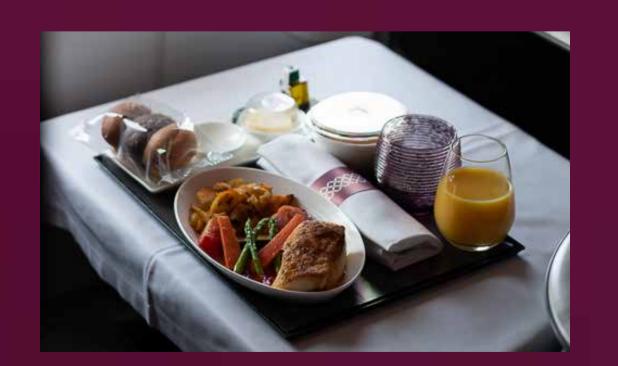

PASSENGERS' **TEMPERATURES** 

> thermally screened at immigration

ON-BOARD SERVICE

modifications in place

Meals served on trays with cutlery wraps

Social areas closed

HAND SANITISERS

readily available