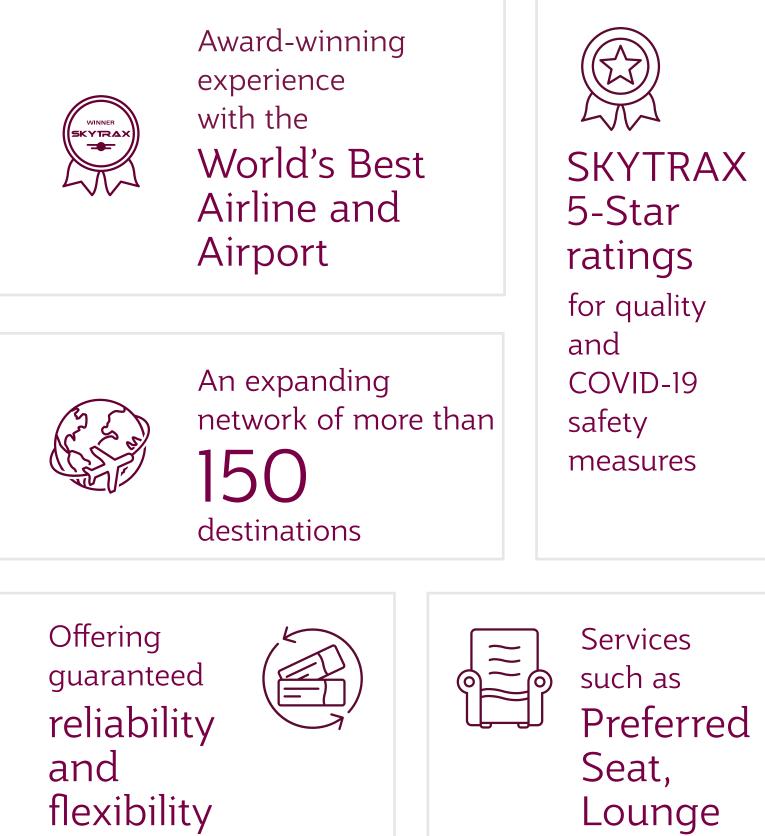

Enhancing connectivity to Australia and New Zealand

Your clients can now discover Australia and New Zealand with 40 weekly flights\* from the World's Best Airline, offering them enhanced connectivity to seven gateways, including the recent addition of **Canberra**.

# Visit

access and

more

qatarairways.com/tradeportal

or contact your dedicated Qatar Airways Sales Representative.

\*Please see flight schedules upon booking. Terms and conditions apply.