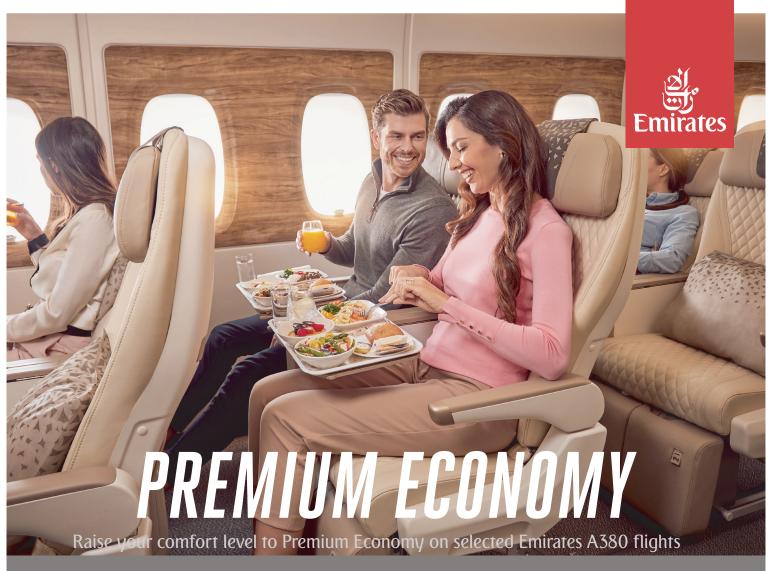

## PREMIUM ECONOMY COMFORT

- Separate cabin
  Cream, white and bronze interior with woodgrain accents
- Cream leather seats 19.5 inches wide● Raised cushioned leg rests and footrest
- Six-way adjustable headrests
  Seat pitch up to 40 inches
- 8-inch recline Spacious woodgrain tables and an extra side table for drinks
- In-seat charging portSide cocktail table
- Sustainable blankets made from recycled plastic bottles